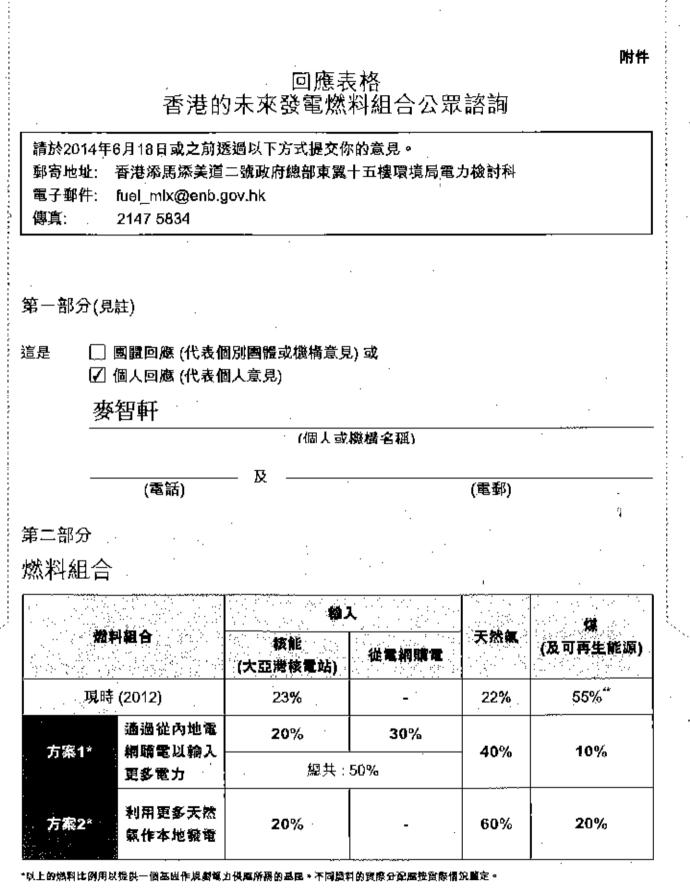

### 608A000 37

第二部分

燃料組合

|           |                | 輸入                  | L . | N. S. S. | **                                 |  |
|-----------|----------------|---------------------|-----|----------|------------------------------------|--|
| 燃         | 料組合            | 核能<br>(大亞灣核電站) 從電網關 |     | 天然氣      | 、<br>(及可再生能源)<br>55% <sup>**</sup> |  |
| 現時 (2012) |                | 23%                 | -   | 22%      |                                    |  |
| -         | 通過從內地電         | 20%                 | 30% | 400/     | 5440                               |  |
| 方案1*      | 網購電以輸入<br>更多電力 | /總共:50%             |     | 40%      | 10%                                |  |
| 方氰2*      | 利用更多天然         | 20%                 |     | 60%      | 20%                                |  |