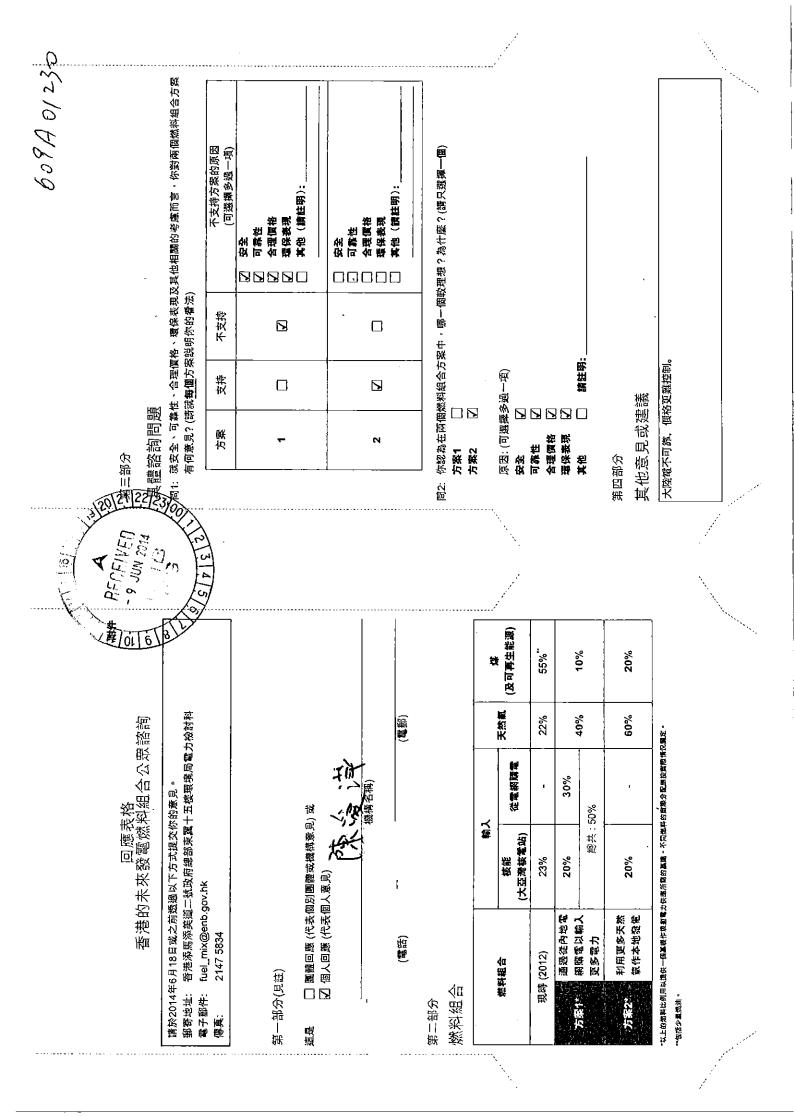

### 608A000 37

第二部分

燃料組合

|           |                | 輸入                  | L . | N. S. S. | **                                 |  |
|-----------|----------------|---------------------|-----|----------|------------------------------------|--|
| 燃         | 料組合            | 核能<br>(大亞灣核電站) 從電網關 |     | 天然氣      | 、<br>(及可再生能源)<br>55% <sup>**</sup> |  |
| 現時 (2012) |                | 23%                 | -   | 22%      |                                    |  |
| -         | 通過從內地電         | 20%                 | 30% | 400/     | 5440                               |  |
| 方案1*      | 網購電以輸入<br>更多電力 | /總共:50%             |     | 40%      | 10%                                |  |
| 方氰2*      | 利用更多天然         | 20%                 |     | 60%      | 20%                                |  |

"以上的鄉料比例用以提供一個基礎作規劃電力供應所需的基理。不同燃料的實際分配應按實際情況釐定。

具體諮詢問題

問1: 就安全、可靠性、合理價格、環保表現及其他相關的考慮而言,你對兩個燃料組合方案 有何意見? (請就每個方案説明你的看法)

| 方案 | 支持 | 不支持 | 不支持方案的原因<br>(可選擇多過一項)                                                                        |
|----|----|-----|----------------------------------------------------------------------------------------------|
| 1  |    |     | <ul> <li>✓ 安全</li> <li>✓ 可靠性</li> <li>□ 合理價格</li> <li>✓ 環保表現</li> <li>□ 其他 (請註明);</li> </ul> |
| 2  | V  |     | <ul> <li>□ 安全</li> <li>□ 可靠性</li> <li>□ 合理價格</li> <li>□ 環保表現</li> <li>□ 其他 (請註明):</li> </ul> |

問2: 你認為在兩個燃料組合方案中,哪一個較理想?為什麼?(請只選擇一個)

方案1 □ 方案2 ▽

| 原因:(可遵 | 澤多 | 過一項) |  |
|--------|----|------|--|
| 安全     | V  |      |  |
| 可靠性    | Z  |      |  |
| 合理價格   |    |      |  |
| 環保表現   | 1  |      |  |
| 其他     |    | 請註明: |  |

第四部分

其他意見或建議

不論支持那一個方案,單從文字上方案帶來的好處,亦非絕對的.但其實最應該的是由源頭減 少,教育市民減少用電量固然重要,因為全香港七百萬市民他們的角色是很重要.但其實最應 該減少的是商業,從數字上商業的用電量為2014年4月7943太焦耳,而住宅只是2425太焦耳, 用電量已經是相差數倍.我認為就如商場冷氣溫度過低這些已造成不少資源浪費,可以從這些 方面入手.