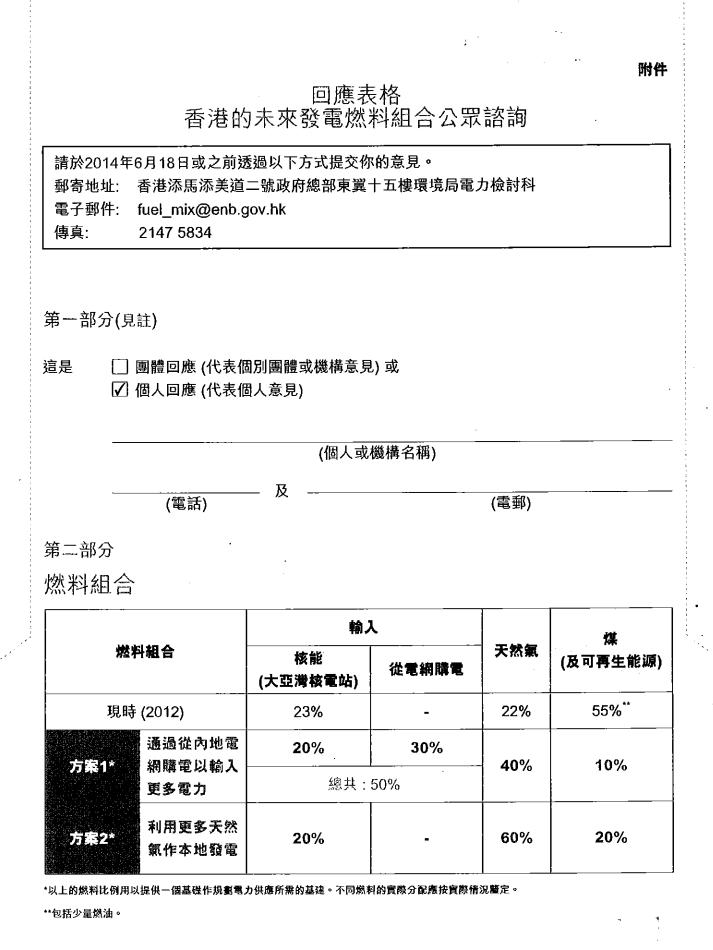

### 608A000 37

第二部分

燃料組合

|           |                | 輸入                  | L . | N. S. S. | **                                 |  |
|-----------|----------------|---------------------|-----|----------|------------------------------------|--|
| 燃         | 料組合            | 核能<br>(大亞灣核電站) 從電網關 |     | 天然氣      | 、<br>(及可再生能源)<br>55% <sup>**</sup> |  |
| 現時 (2012) |                | 23%                 | -   | 22%      |                                    |  |
| -         | 通過從內地電         | 20%                 | 30% | 400/     | 5440                               |  |
| 方案1*      | 網購電以輸入<br>更多電力 | /總共:50%             |     | 40%      | 10%                                |  |
| 方氰2*      | 利用更多天然         | 20%                 |     | 60%      | 20%                                |  |