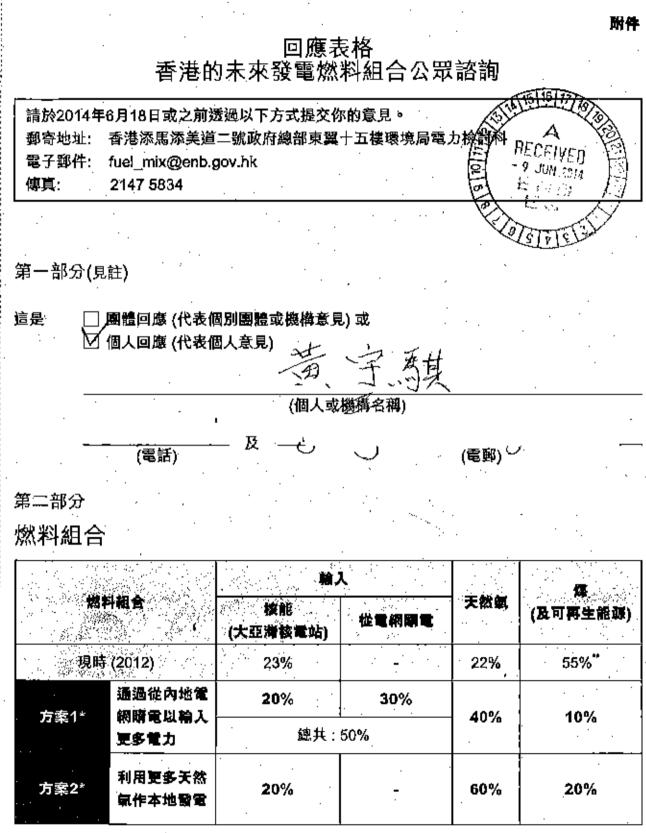

### 608A000 37

第二部分

燃料組合

|           |                | 輸入                  | L . | N. S. S. | **                                 |  |
|-----------|----------------|---------------------|-----|----------|------------------------------------|--|
| 燃         | 料組合            | 核能<br>(大亞灣核電站) 從電網關 |     | 天然氣      | 、<br>(及可再生能源)<br>55% <sup>**</sup> |  |
| 現時 (2012) |                | 23%                 | -   | 22%      |                                    |  |
| -         | 通過從內地電         | 20%                 | 30% | 400/     | 5440                               |  |
| 方案1*      | 網購電以輸入<br>更多電力 | /總共:50%             |     | 40%      | 10%                                |  |
| 方氰2*      | 利用更多天然         | 20%                 |     | 60%      | 20%                                |  |

"以上的鄉料比例用以提供一個基礎作規劃電力供應所需的基理。不同燃料的實際分配應按實際情況釐定。

具體諮詢問題

問1: 就安全、可靠性、合理價格、環保表現及其他相關的考慮而言,你對兩個燃料組合方案 有何意見? (請就每個方案説明你的看法)

| 方案 | 支持 | 不支持 | 不支持方案的原因<br>(可選擇多過一項)                                                                        |
|----|----|-----|----------------------------------------------------------------------------------------------|
| 1  |    |     | <ul> <li>✓ 安全</li> <li>✓ 可靠性</li> <li>□ 合理價格</li> <li>✓ 環保表現</li> <li>□ 其他 (請註明);</li> </ul> |
| 2  | V  |     | <ul> <li>□ 安全</li> <li>□ 可靠性</li> <li>□ 合理價格</li> <li>□ 環保表現</li> <li>□ 其他 (請註明):</li> </ul> |

問2: 你認為在兩個燃料組合方案中,哪一個較理想?為什麼?(請只選擇一個)

方案1 □ 方案2 ▽

| 原因:(可遵 | 澤多 | 過一項) |  |
|--------|----|------|--|
| 安全     | V  |      |  |
| 可靠性    | Z  |      |  |
| 合理價格   |    |      |  |
| 環保表現   | 1  |      |  |
| 其他     |    | 請註明: |  |