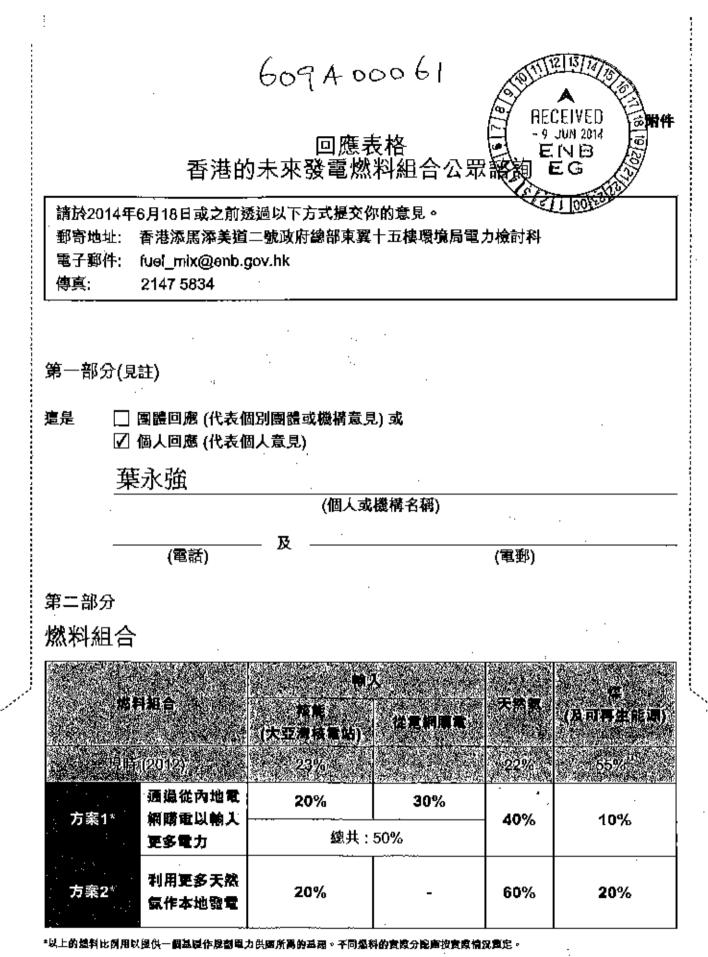

### 608A000 37

第二部分

燃料組合

|           |                | 輸入                  | L . | N. S. S. | **                                 |  |
|-----------|----------------|---------------------|-----|----------|------------------------------------|--|
| 燃         | 料組合            | 核能<br>(大亞灣核電站) 從電網關 |     | 天然氣      | 、<br>(及可再生能源)<br>55% <sup>**</sup> |  |
| 現時 (2012) |                | 23%                 | -   | 22%      |                                    |  |
| -         | 通過從內地電         | 20%                 | 30% | 400/     | 5440                               |  |
| 方案1*      | 網購電以輸入<br>更多電力 | /總共:50%             |     | 40%      | 10%                                |  |
| 方氰2*      | 利用更多天然         | 20%                 |     | 60%      | 20%                                |  |