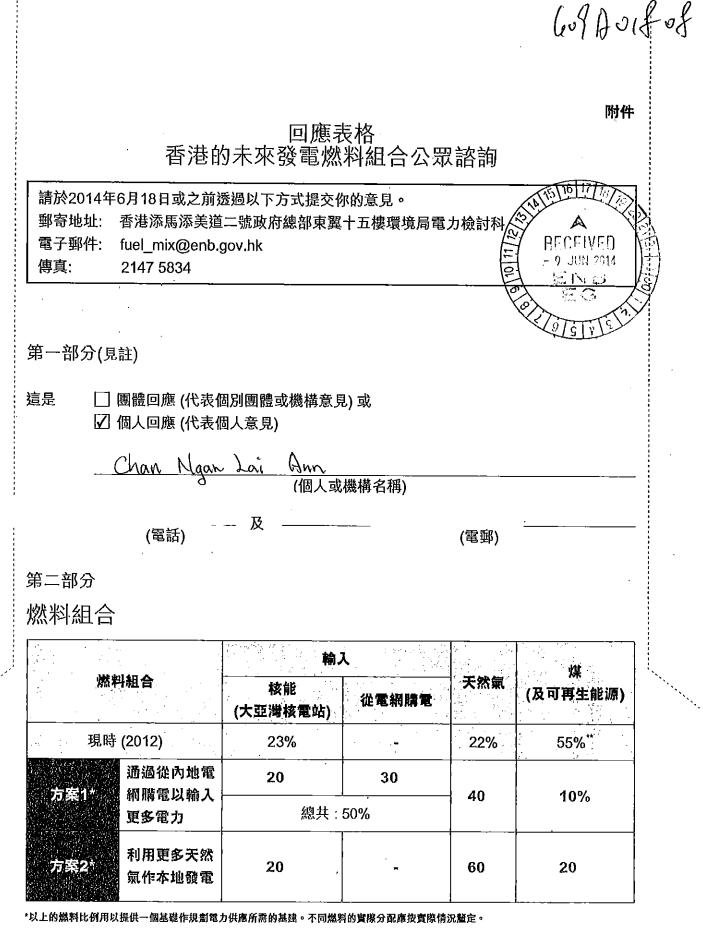

### 608A000 37

第二部分

燃料組合

|           |                | 輸入                  | L . | N. S. S. | **                                 |  |
|-----------|----------------|---------------------|-----|----------|------------------------------------|--|
| 燃         | 料組合            | 核能<br>(大亞灣核電站) 從電網關 |     | 天然氣      | 、<br>(及可再生能源)<br>55% <sup>**</sup> |  |
| 現時 (2012) |                | 23%                 | -   | 22%      |                                    |  |
| -         | 通過從內地電         | 20%                 | 30% | 400/     | 5440                               |  |
| 方案1*      | 網購電以輸入<br>更多電力 | /總共:50%             |     | 40%      | 10%                                |  |
| 方氰2*      | 利用更多天然         | 20%                 |     | 60%      | 20%                                |  |