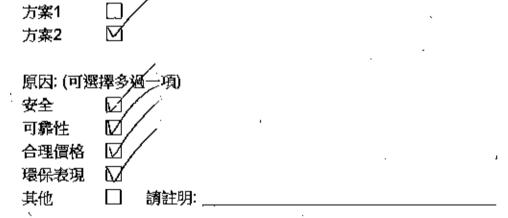

問2: 你認為在兩個燃料組合方案中,哪一個較理想?為什麼?(請只選擇一個)

方案1 □ 方案2 ▽

| 原因:(可遵 | 澤多 | 過一項) |  |
|--------|----|------|--|
| 安全     | V  |      |  |
| 可靠性    | Z  |      |  |
| 合理價格   |    |      |  |
| 環保表現   | 1  |      |  |
| 其他     |    | 請註明: |  |