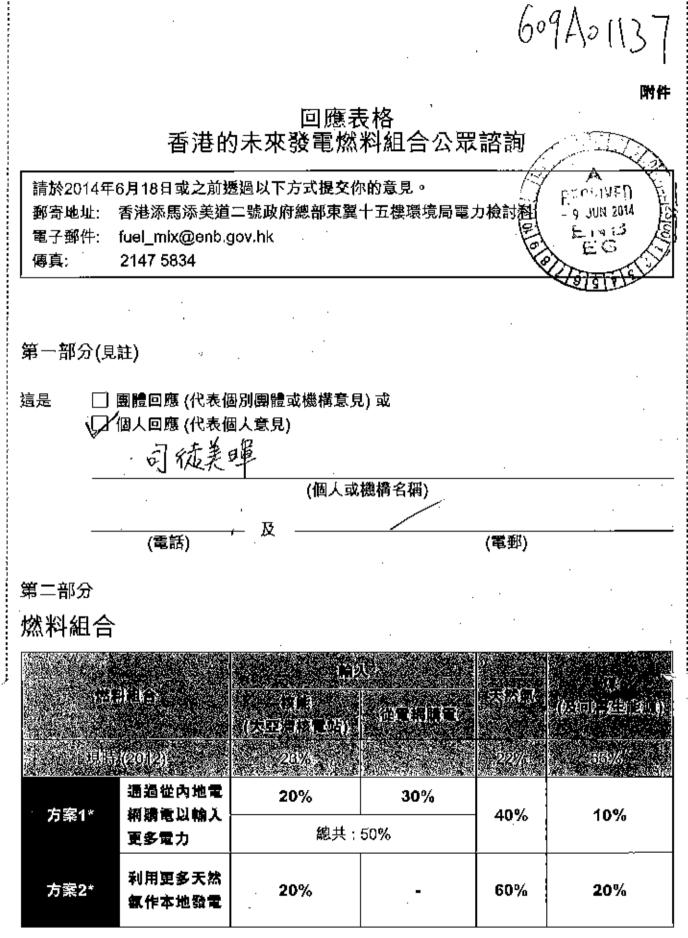

### 608A000 37

第二部分

燃料組合

|           |                | 輸入                  | L . | N. S. S. | **                                 |  |
|-----------|----------------|---------------------|-----|----------|------------------------------------|--|
| 燃         | 料組合            | 核能<br>(大亞灣核電站) 從電網關 |     | 天然氣      | 、<br>(及可再生能源)<br>55% <sup>**</sup> |  |
| 現時 (2012) |                | 23%                 | -   | 22%      |                                    |  |
| -         | 通過從內地電         | 20%                 | 30% | 400/     | 5440                               |  |
| 方案1*      | 網購電以輸入<br>更多電力 | /總共:50%             |     | 40%      | 10%                                |  |
| 方氰2*      | 利用更多天然         | 20%                 |     | 60%      | 20%                                |  |

"以上的鄉料比例用以提供一個基礎作規劃電力供應所需的基理。不同燃料的實際分配應按實際情況釐定。

具體諮詢問題

問1: 就安全、可靠性、合理價格、環保表現及其他相關的考慮而言,你對兩個燃料組合方案 有何意見? (請就每個方案説明你的看法)

| 方案 | 支持 | 不支持 | 不支持方案的原因<br>(可選擇多過一項)                                                                        |
|----|----|-----|----------------------------------------------------------------------------------------------|
| 1  |    |     | <ul> <li>✓ 安全</li> <li>✓ 可靠性</li> <li>□ 合理價格</li> <li>✓ 環保表現</li> <li>□ 其他 (請註明);</li> </ul> |
| 2  | V  |     | <ul> <li>□ 安全</li> <li>□ 可靠性</li> <li>□ 合理價格</li> <li>□ 環保表現</li> <li>□ 其他 (請註明):</li> </ul> |

問2: 你認為在兩個燃料組合方案中,哪一個較理想?為什麼?(請只選擇一個)

方案1 □ 方案2 ▽

| 原因:(可遵 | 澤多 | 過一項) |  |
|--------|----|------|--|
| 安全     | V  |      |  |
| 可靠性    | Z  |      |  |
| 合理價格   |    |      |  |
| 環保表現   | 1  |      |  |
| 其他     |    | 請註明: |  |