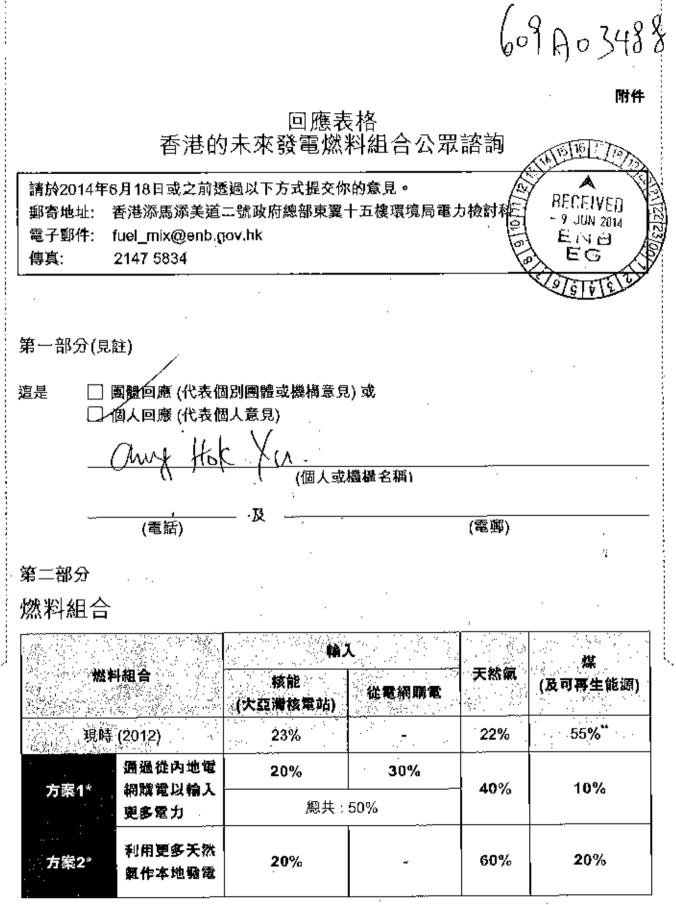

### 608A000 37

第二部分

燃料組合

|           |                | 輸入                  | L . | N. S. S. | **                                 |  |
|-----------|----------------|---------------------|-----|----------|------------------------------------|--|
| 燃         | 料組合            | 核能<br>(大亞灣核電站) 從電網關 |     | 天然氣      | 、<br>(及可再生能源)<br>55% <sup>**</sup> |  |
| 現時 (2012) |                | 23%                 | -   | 22%      |                                    |  |
| -         | 通過從內地電         | 20%                 | 30% | 400/     | 5440                               |  |
| 方案1*      | 網購電以輸入<br>更多電力 | /總共:50%             |     | 40%      | 10%                                |  |
| 方氰2*      | 利用更多天然         | 20%                 |     | 60%      | 20%                                |  |