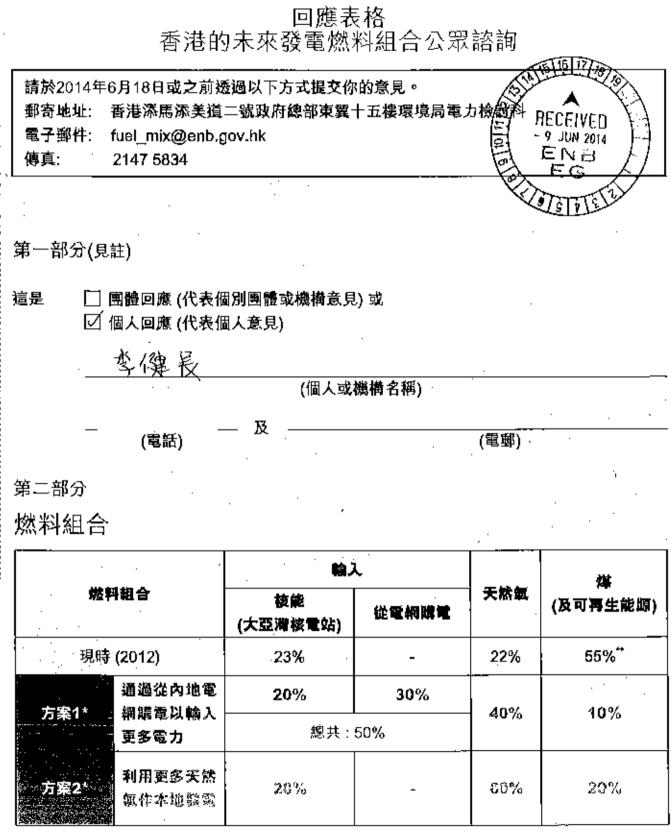

### 608A000 37

第二部分

燃料組合

|           |                | 輸入                  | L . | N. S. S. | **                                 |  |
|-----------|----------------|---------------------|-----|----------|------------------------------------|--|
| 燃         | 料組合            | 核能<br>(大亞灣核電站) 從電網關 |     | 天然氣      | 、<br>(及可再生能源)<br>55% <sup>**</sup> |  |
| 現時 (2012) |                | 23%                 | -   | 22%      |                                    |  |
| -         | 通過從內地電         | 20%                 | 30% | 400/     | 5440                               |  |
| 方案1*      | 網購電以輸入<br>更多電力 | /總共:50%             |     | 40%      | 10%                                |  |
| 方氰2*      | 利用更多天然         | 20%                 |     | 60%      | 20%                                |  |

"以上的鄉料比例用以提供一個基礎作規劃電力供應所需的基理。不同燃料的實際分配應按實際情況釐定。

具體諮詢問題

問1: 就安全、可靠性、合理價格、環保表現及其他相關的考慮而言,你對兩個燃料組合方案 有何意見? (請就每個方案説明你的看法)

| 方案 | 支持 | 不支持 | 不支持方案的原因<br>(可選擇多過一項)                                                                        |
|----|----|-----|----------------------------------------------------------------------------------------------|
| 1  |    |     | <ul> <li>✓ 安全</li> <li>✓ 可靠性</li> <li>□ 合理價格</li> <li>✓ 環保表現</li> <li>□ 其他 (請註明);</li> </ul> |
| 2  | V  |     | <ul> <li>□ 安全</li> <li>□ 可靠性</li> <li>□ 合理價格</li> <li>□ 環保表現</li> <li>□ 其他 (請註明):</li> </ul> |

問2: 你認為在兩個燃料組合方案中,哪一個較理想?為什麼?(請只選擇一個)

方案1 □ 方案2 ▽

| 原因:(可遵 | 澤多 | 過一項) |  |
|--------|----|------|--|
| 安全     | V  |      |  |
| 可靠性    | Z  |      |  |
| 合理價格   |    |      |  |
| 環保表現   | 1  |      |  |
| 其他     |    | 請註明: |  |

第四部分

其他意見或建議

不論支持那一個方案,單從文字上方案帶來的好處,亦非絕對的.但其實最應該的是由源頭減 少,教育市民減少用電量固然重要,因為全香港七百萬市民他們的角色是很重要.但其實最應 該減少的是商業,從數字上商業的用電量為2014年4月7943太焦耳,而住宅只是2425太焦耳, 用電量已經是相差數倍.我認為就如商場冷氣溫度過低這些已造成不少資源浪費,可以從這些 方面入手.