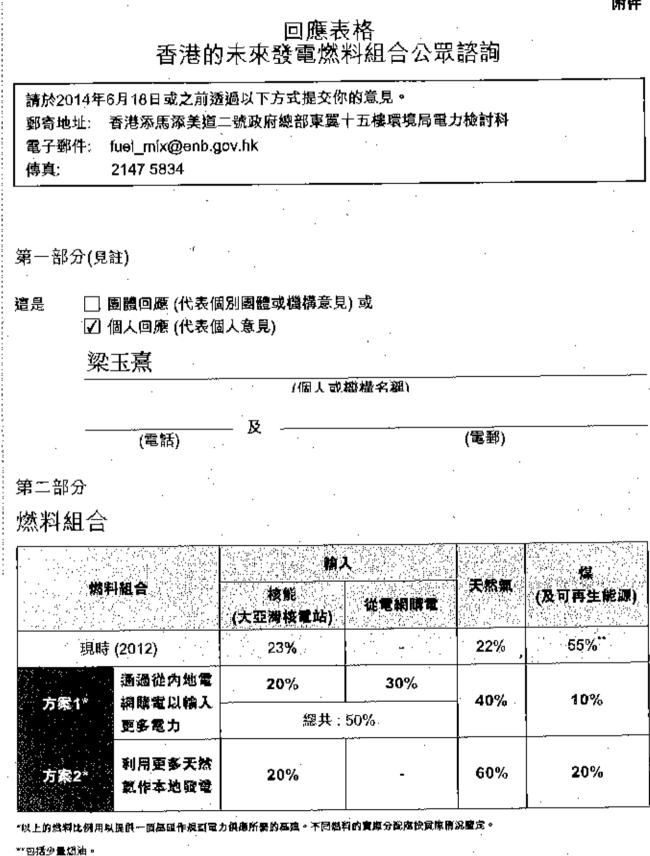

### 608A000 37

第二部分

燃料組合

|           |                | 輸入                  | L . | N. S. S. | **                                 |  |
|-----------|----------------|---------------------|-----|----------|------------------------------------|--|
| 燃         | 料組合            | 核能<br>(大亞灣核電站) 從電網關 |     | 天然氣      | 、<br>(及可再生能源)<br>55% <sup>**</sup> |  |
| 現時 (2012) |                | 23%                 | -   | 22%      |                                    |  |
| -         | 通過從內地電         | 20%                 | 30% | 400/     | 5440                               |  |
| 方案1*      | 網購電以輸入<br>更多電力 | /總共:50%             |     | 40%      | 10%                                |  |
| 方氰2*      | 利用更多天然         | 20%                 |     | 60%      | 20%                                |  |