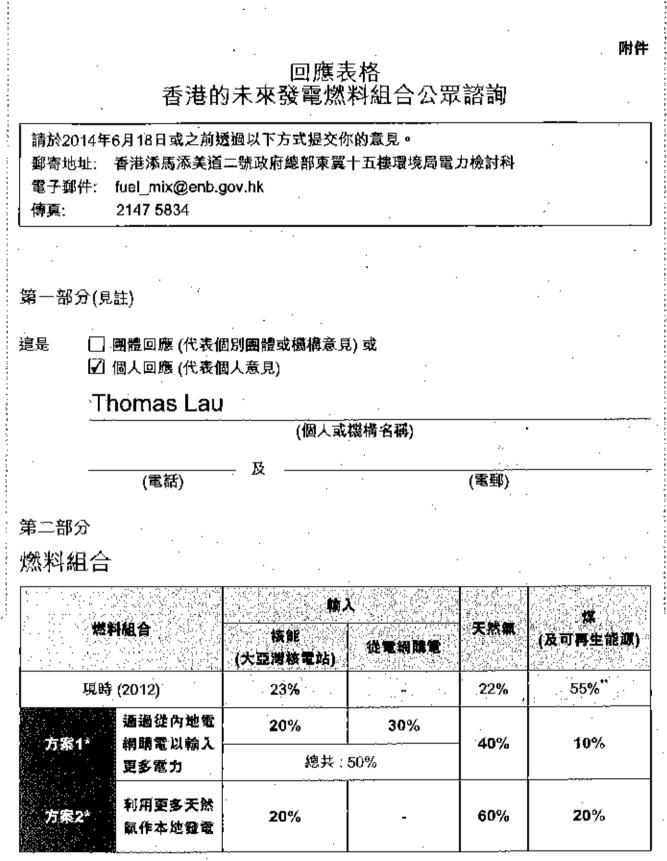

### 608A000 37

第二部分

燃料組合

|           |                | 輸入                  | L . | N. S. S. | **                                 |  |
|-----------|----------------|---------------------|-----|----------|------------------------------------|--|
| 燃         | 料組合            | 核能<br>(大亞灣核電站) 從電網關 |     | 天然氣      | 、<br>(及可再生能源)<br>55% <sup>**</sup> |  |
| 現時 (2012) |                | 23%                 | -   | 22%      |                                    |  |
| -         | 通過從內地電         | 20%                 | 30% | 400/     | 5440                               |  |
| 方案1*      | 網購電以輸入<br>更多電力 | /總共:50%             |     | 40%      | 10%                                |  |
| 方氰2*      | 利用更多天然         | 20%                 |     | 60%      | 20%                                |  |