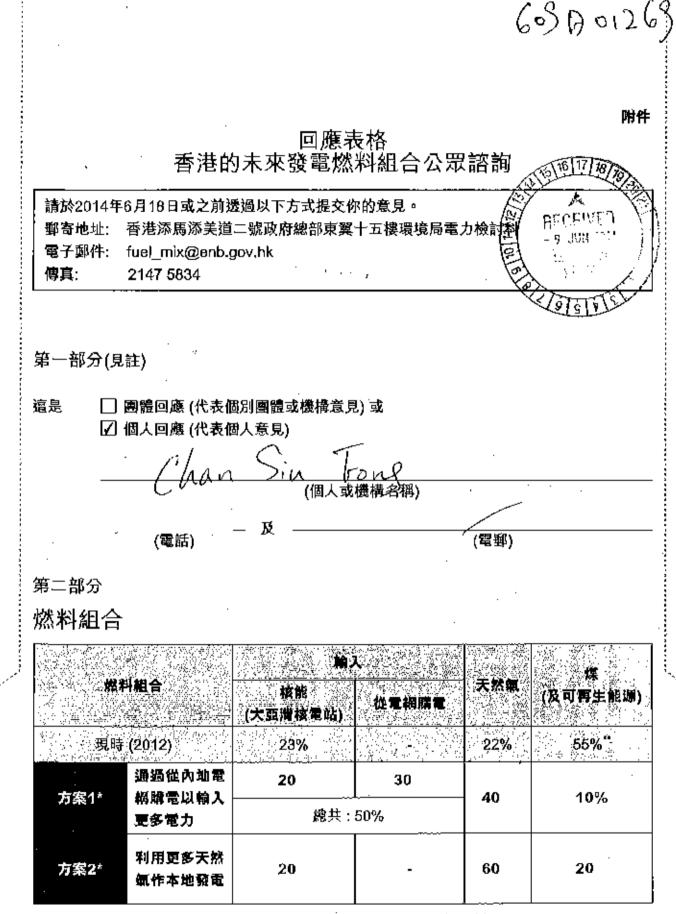

### 608A000 37

第二部分

燃料組合

|           |                | 輸入                  | L . | N. S. S. | **                                 |  |
|-----------|----------------|---------------------|-----|----------|------------------------------------|--|
| 燃         | 料組合            | 核能<br>(大亞灣核電站) 從電網關 |     | 天然氣      | 、<br>(及可再生能源)<br>55% <sup>**</sup> |  |
| 現時 (2012) |                | 23%                 | -   | 22%      |                                    |  |
| -         | 通過從內地電         | 20%                 | 30% | 400/     | 5440                               |  |
| 方案1*      | 網購電以輸入<br>更多電力 | /總共:50%             |     | 40%      | 10%                                |  |
| 方氰2*      | 利用更多天然         | 20%                 |     | 60%      | 20%                                |  |

"以上的鄉料比例用以提供一個基礎作規劃電力供應所需的基理。不同燃料的實際分配應按實際情況釐定。

具體諮詢問題

問1: 就安全、可靠性、合理價格、環保表現及其他相關的考慮而言,你對兩個燃料組合方案 有何意見? (請就每個方案説明你的看法)

| 方案 | 支持 | 不支持 | 不支持方案的原因<br>(可選擇多過一項)                                                                        |
|----|----|-----|----------------------------------------------------------------------------------------------|
| 1  |    |     | <ul> <li>✓ 安全</li> <li>✓ 可靠性</li> <li>□ 合理價格</li> <li>✓ 環保表現</li> <li>□ 其他 (請註明);</li> </ul> |
| 2  | V  |     | <ul> <li>□ 安全</li> <li>□ 可靠性</li> <li>□ 合理價格</li> <li>□ 環保表現</li> <li>□ 其他 (請註明):</li> </ul> |

問2: 你認為在兩個燃料組合方案中,哪一個較理想?為什麼?(請只選擇一個)

方案1 □ 方案2 ▽

| 原因:(可遵 | 澤多 | 過一項) |  |
|--------|----|------|--|
| 安全     | V  |      |  |
| 可靠性    | Z  |      |  |
| 合理價格   |    |      |  |
| 環保表現   | 1  |      |  |
| 其他     |    | 請註明: |  |

第四部分

其他意見或建議

不論支持那一個方案,單從文字上方案帶來的好處,亦非絕對的.但其實最應該的是由源頭減 少,教育市民減少用電量固然重要,因為全香港七百萬市民他們的角色是很重要.但其實最應 該減少的是商業,從數字上商業的用電量為2014年4月7943太焦耳,而住宅只是2425太焦耳, 用電量已經是相差數倍.我認為就如商場冷氣溫度過低這些已造成不少資源浪費,可以從這些 方面入手.