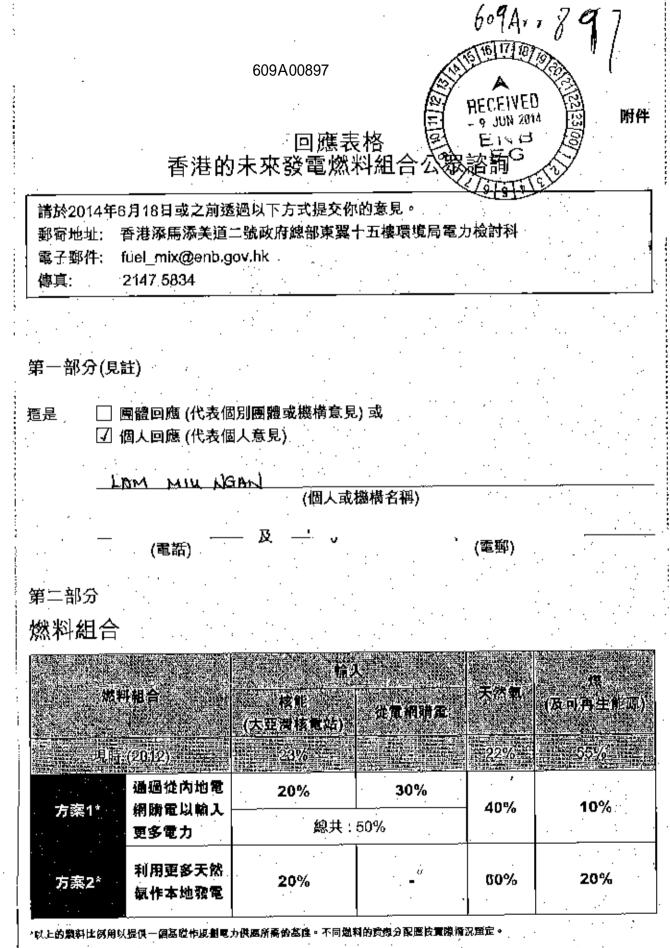

### 608A000 37

第二部分

燃料組合

|           |                | 輸入                  | L . | N. S. S. | **                                 |  |
|-----------|----------------|---------------------|-----|----------|------------------------------------|--|
| 燃         | 料組合            | 核能<br>(大亞灣核電站) 從電網關 |     | 天然氣      | 、<br>(及可再生能源)<br>55% <sup>**</sup> |  |
| 現時 (2012) |                | 23%                 | -   | 22%      |                                    |  |
| -         | 通過從內地電         | 20%                 | 30% | 400/     | 5440                               |  |
| 方案1*      | 網購電以輸入<br>更多電力 | /總共:50%             |     | 40%      | 10%                                |  |
| 方氰2*      | 利用更多天然         | 20%                 |     | 60%      | 20%                                |  |

"以上的鄉料比例用以提供一個基礎作規劃電力供應所需的基理。不同燃料的實際分配應按實際情況釐定。

具體諮詢問題

問1: 就安全、可靠性、合理價格、環保表現及其他相關的考慮而言,你對兩個燃料組合方案 有何意見? (請就每個方案説明你的看法)

| 方案 | 支持 | 不支持 | 不支持方案的原因<br>(可選擇多過一項)                                                                        |
|----|----|-----|----------------------------------------------------------------------------------------------|
| 1  |    |     | <ul> <li>✓ 安全</li> <li>✓ 可靠性</li> <li>□ 合理價格</li> <li>✓ 環保表現</li> <li>□ 其他 (請註明);</li> </ul> |
| 2  | V  |     | <ul> <li>□ 安全</li> <li>□ 可靠性</li> <li>□ 合理價格</li> <li>□ 環保表現</li> <li>□ 其他 (請註明):</li> </ul> |

問2: 你認為在兩個燃料組合方案中,哪一個較理想?為什麼?(請只選擇一個)

方案1 □ 方案2 ▽

| 原因:(可遵 | 澤多 | 過一項) |  |
|--------|----|------|--|
| 安全     | V  |      |  |
| 可靠性    | Z  |      |  |
| 合理價格   |    |      |  |
| 環保表現   | 1  |      |  |
| 其他     |    | 請註明: |  |

第四部分

其他意見或建議

不論支持那一個方案,單從文字上方案帶來的好處,亦非絕對的.但其實最應該的是由源頭減 少,教育市民減少用電量固然重要,因為全香港七百萬市民他們的角色是很重要.但其實最應 該減少的是商業,從數字上商業的用電量為2014年4月7943太焦耳,而住宅只是2425太焦耳, 用電量已經是相差數倍.我認為就如商場冷氣溫度過低這些已造成不少資源浪費,可以從這些 方面入手.