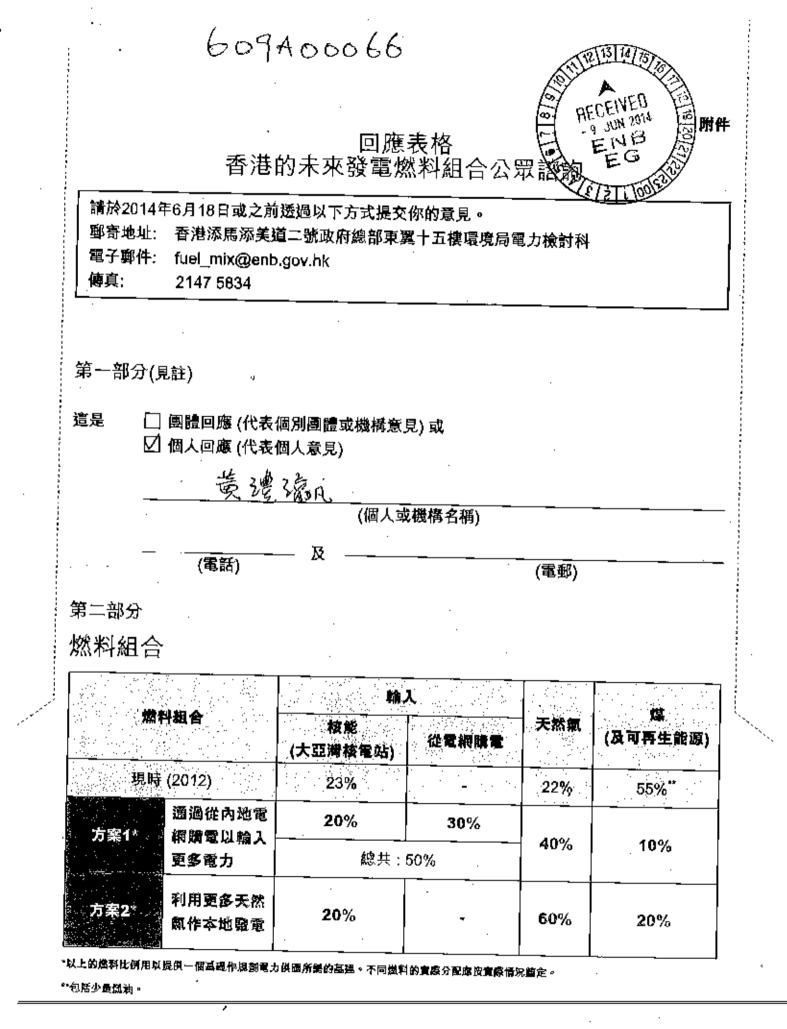

### 608A000 37

第二部分

燃料組合

|           |                | 輸入                  | L . | N. S. S. | **                                 |  |
|-----------|----------------|---------------------|-----|----------|------------------------------------|--|
| 燃         | 料組合            | 核能<br>(大亞灣核電站) 從電網關 |     | 天然氣      | 、<br>(及可再生能源)<br>55% <sup>**</sup> |  |
| 現時 (2012) |                | 23%                 | -   | 22%      |                                    |  |
| -         | 通過從內地電         | 20%                 | 30% | 400/     | 5440                               |  |
| 方案1*      | 網購電以輸入<br>更多電力 | /總共:50%             |     | 40%      | 10%                                |  |
| 方氰2*      | 利用更多天然         | 20%                 |     | 60%      | 20%                                |  |