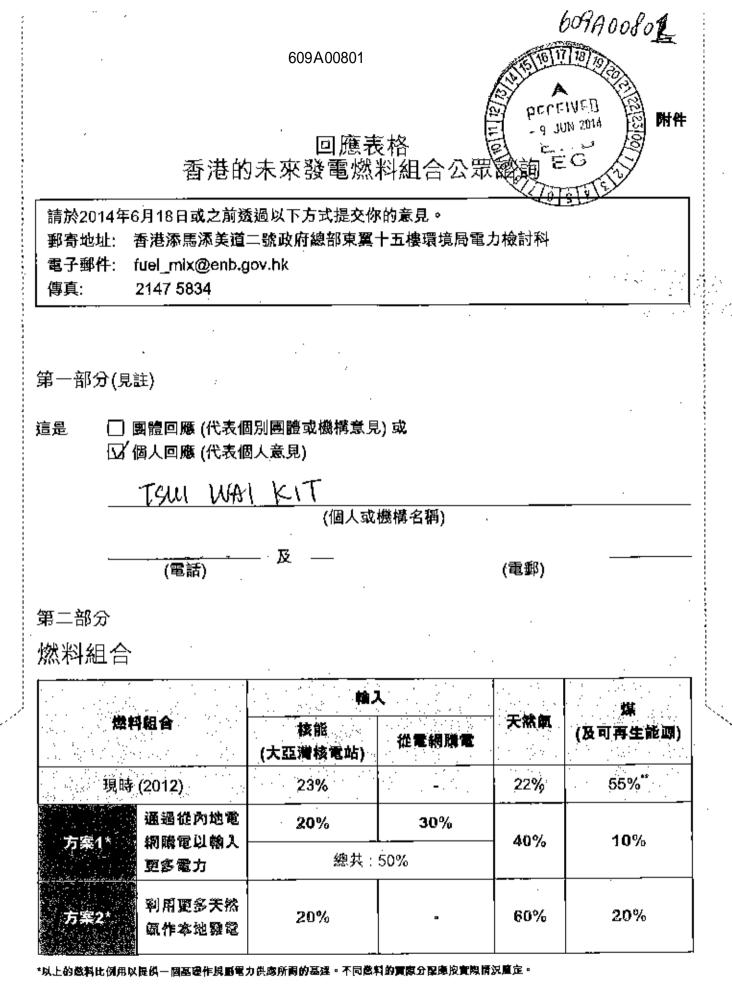

### 608A000 37

第二部分

燃料組合

|           |                | 輸入                  | L . | N. S. S. | **                                 |  |
|-----------|----------------|---------------------|-----|----------|------------------------------------|--|
| 燃         | 料組合            | 核能<br>(大亞灣核電站) 從電網關 |     | 天然氣      | 、<br>(及可再生能源)<br>55% <sup>**</sup> |  |
| 現時 (2012) |                | 23%                 | -   | 22%      |                                    |  |
| -         | 通過從內地電         | 20%                 | 30% | 400/     | 5440                               |  |
| 方案1*      | 網購電以輸入<br>更多電力 | /總共:50%             |     | 40%      | 10%                                |  |
| 方氰2*      | 利用更多天然         | 20%                 |     | 60%      | 20%                                |  |

"以上的鄉料比例用以提供一個基礎作規劃電力供應所需的基理。不同燃料的實際分配應按實際情況釐定。

具體諮詢問題

問1: 就安全、可靠性、合理價格、環保表現及其他相關的考慮而言,你對兩個燃料組合方案 有何意見? (請就每個方案説明你的看法)

| 方案 | 支持 | 不支持 | 不支持方案的原因<br>(可選擇多過一項)                                                                        |
|----|----|-----|----------------------------------------------------------------------------------------------|
| 1  |    |     | <ul> <li>✓ 安全</li> <li>✓ 可靠性</li> <li>□ 合理價格</li> <li>✓ 環保表現</li> <li>□ 其他 (請註明);</li> </ul> |
| 2  | V  |     | <ul> <li>□ 安全</li> <li>□ 可靠性</li> <li>□ 合理價格</li> <li>□ 環保表現</li> <li>□ 其他 (請註明):</li> </ul> |

問2: 你認為在兩個燃料組合方案中,哪一個較理想?為什麼?(請只選擇一個)

方案1 □ 方案2 ▽

| 原因:(可遵 | 澤多 | 過一項) |  |
|--------|----|------|--|
| 安全     | V  |      |  |
| 可靠性    | Z  |      |  |
| 合理價格   |    |      |  |
| 環保表現   | 1  |      |  |
| 其他     |    | 請註明: |  |

第四部分

其他意見或建議

不論支持那一個方案,單從文字上方案帶來的好處,亦非絕對的.但其實最應該的是由源頭減 少,教育市民減少用電量固然重要,因為全香港七百萬市民他們的角色是很重要.但其實最應 該減少的是商業,從數字上商業的用電量為2014年4月7943太焦耳,而住宅只是2425太焦耳, 用電量已經是相差數倍.我認為就如商場冷氣溫度過低這些已造成不少資源浪費,可以從這些 方面入手.