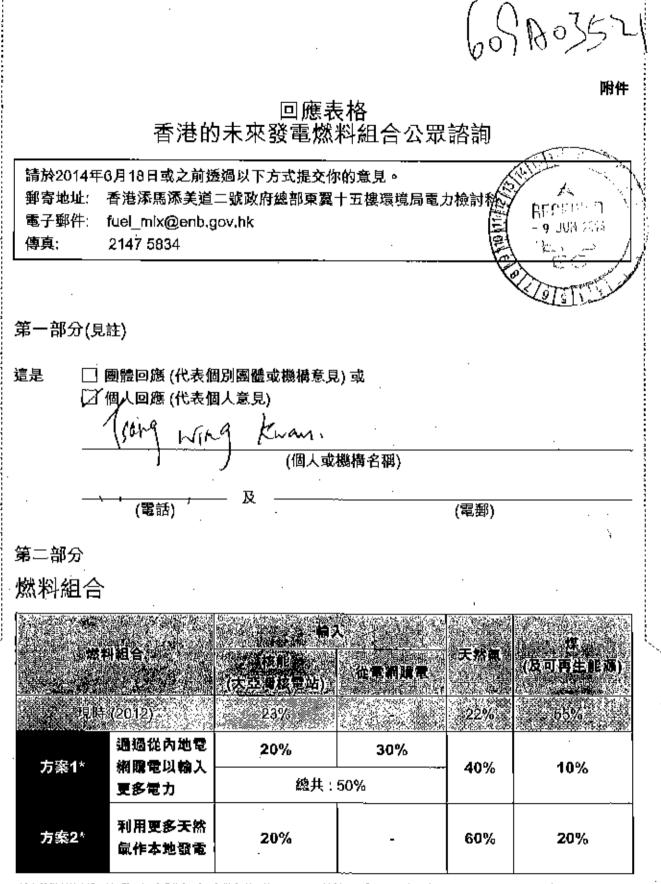

### 608A000 37

第二部分

燃料組合

|           |                | 輸入                  | L . | N. S. S. | **                                 |  |
|-----------|----------------|---------------------|-----|----------|------------------------------------|--|
| 燃         | 料組合            | 核能<br>(大亞灣核電站) 從電網關 |     | 天然氣      | 、<br>(及可再生能源)<br>55% <sup>**</sup> |  |
| 現時 (2012) |                | 23%                 | -   | 22%      |                                    |  |
| -         | 通過從內地電         | 20%                 | 30% | 400/     | 5440                               |  |
| 方案1*      | 網購電以輸入<br>更多電力 | /總共:50%             |     | 40%      | 10%                                |  |
| 方氰2*      | 利用更多天然         | 20%                 |     | 60%      | 20%                                |  |

"以上的鄉料比例用以提供一個基礎作規劃電力供應所需的基理。不同燃料的實際分配應按實際情況釐定。

具體諮詢問題

問1: 就安全、可靠性、合理價格、環保表現及其他相關的考慮而言,你對兩個燃料組合方案 有何意見? (請就每個方案説明你的看法)

| 方案 | 支持 | 不支持 | 不支持方案的原因<br>(可選擇多過一項)                                                                        |
|----|----|-----|----------------------------------------------------------------------------------------------|
| 1  |    |     | <ul> <li>✓ 安全</li> <li>✓ 可靠性</li> <li>□ 合理價格</li> <li>✓ 環保表現</li> <li>□ 其他 (請註明);</li> </ul> |
| 2  | V  |     | <ul> <li>□ 安全</li> <li>□ 可靠性</li> <li>□ 合理價格</li> <li>□ 環保表現</li> <li>□ 其他 (請註明):</li> </ul> |

問2: 你認為在兩個燃料組合方案中,哪一個較理想?為什麼?(請只選擇一個)

方案1 □ 方案2 ▽

| 原因:(可遵 | 澤多 | 過一項) |  |
|--------|----|------|--|
| 安全     | V  |      |  |
| 可靠性    | Z  |      |  |
| 合理價格   |    |      |  |
| 環保表現   | 1  |      |  |
| 其他     |    | 請註明: |  |