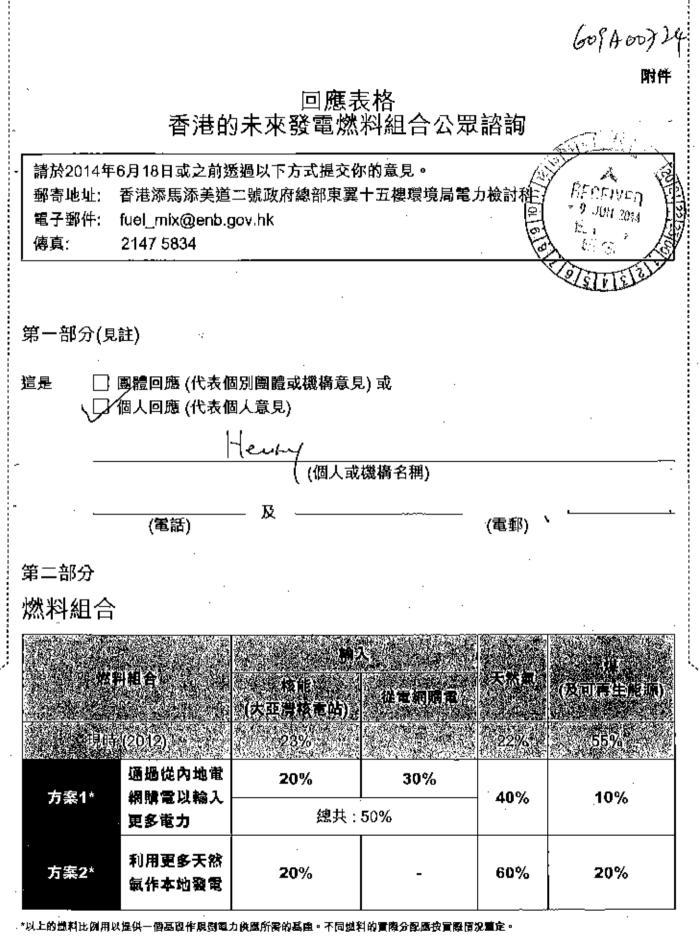

### 608A000 37

第二部分

燃料組合

|           |                | 輸入                  | L . | N. S. S. | **                                 |  |
|-----------|----------------|---------------------|-----|----------|------------------------------------|--|
| 燃         | 料組合            | 核能<br>(大亞灣核電站) 從電網關 |     | 天然氣      | 、<br>(及可再生能源)<br>55% <sup>**</sup> |  |
| 現時 (2012) |                | 23%                 | -   | 22%      |                                    |  |
| -         | 通過從內地電         | 20%                 | 30% | 400/     | 5440                               |  |
| 方案1*      | 網購電以輸入<br>更多電力 | /總共:50%             |     | 40%      | 10%                                |  |
| 方氰2*      | 利用更多天然         | 20%                 |     | 60%      | 20%                                |  |

"以上的鄉料比例用以提供一個基礎作規劃電力供應所需的基理。不同燃料的實際分配應按實際情況釐定。

具體諮詢問題

問1: 就安全、可靠性、合理價格、環保表現及其他相關的考慮而言,你對兩個燃料組合方案 有何意見? (請就每個方案説明你的看法)

| 方案 | 支持 | 不支持 | 不支持方案的原因<br>(可選擇多過一項)                                                                        |
|----|----|-----|----------------------------------------------------------------------------------------------|
| 1  |    |     | <ul> <li>✓ 安全</li> <li>✓ 可靠性</li> <li>□ 合理價格</li> <li>✓ 環保表現</li> <li>□ 其他 (請註明);</li> </ul> |
| 2  | V  |     | <ul> <li>□ 安全</li> <li>□ 可靠性</li> <li>□ 合理價格</li> <li>□ 環保表現</li> <li>□ 其他 (請註明):</li> </ul> |

問2: 你認為在兩個燃料組合方案中,哪一個較理想?為什麼?(請只選擇一個)

方案1 □ 方案2 ▽

| 原因:(可遵 | 澤多 | 過一項) |  |
|--------|----|------|--|
| 安全     | V  |      |  |
| 可靠性    | Z  |      |  |
| 合理價格   |    |      |  |
| 環保表現   | 1  |      |  |
| 其他     |    | 請註明: |  |

第四部分

其他意見或建議

不論支持那一個方案,單從文字上方案帶來的好處,亦非絕對的.但其實最應該的是由源頭減 少,教育市民減少用電量固然重要,因為全香港七百萬市民他們的角色是很重要.但其實最應 該減少的是商業,從數字上商業的用電量為2014年4月7943太焦耳,而住宅只是2425太焦耳, 用電量已經是相差數倍.我認為就如商場冷氣溫度過低這些已造成不少資源浪費,可以從這些 方面入手.