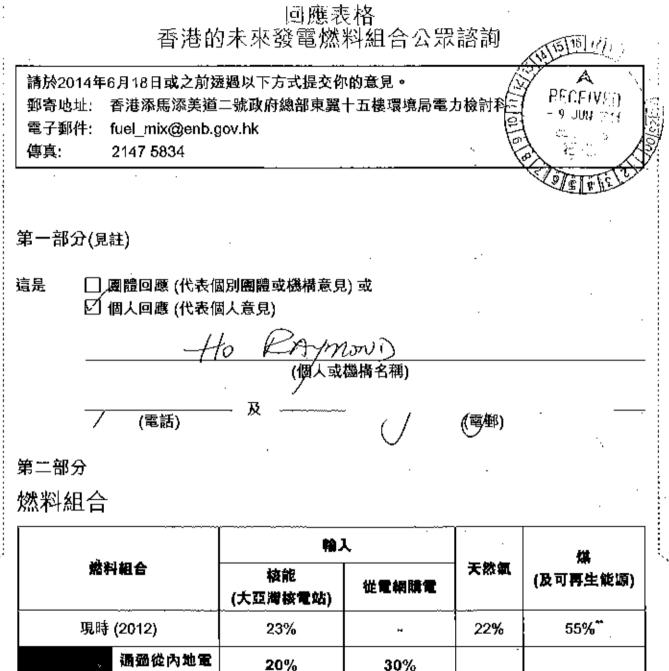

# 608 A000 38

|                           | 香港的               | 回應表<br>未來發電燃                     | i格<br>料組合公眾 | 諮詢    | e mar se mar<br>e mar se nom o |
|---------------------------|-------------------|----------------------------------|-------------|-------|--------------------------------|
| 請於2014年<br>郵寄地址:<br>電子郵件: |                   | 透過以下方式提交你<br>二號政府總部東翼-<br>rov.hk |             |       | 和14、安安地(14)<br>和14月期月14日       |
| 傳真:                       | 2147 5834         |                                  | 新龙杆         | els:  | A.R.                           |
| 第一部分(氛<br>這是 □            | a a series of the | 图別團體或機構意見<br>图人意見)               | .) 或        |       |                                |
|                           | 可群暉               | 対理して                             |             |       |                                |
|                           |                   | No and N                         | 機構名種)       |       |                                |
|                           | (電話)              | _ 及                              |             | (電郵)  |                                |
| 第二部分<br>燃料組合              | (B-1163)          | na e na trans e nem              |             |       |                                |
|                           |                   | 輸入                               | L           |       | *                              |
| 燃料組合                      |                   | 核能<br>(大亞灣核電站)                   | 從電網購電       | 天然氣   | (及可再生能源)                       |
| 現日                        | 寺 (2012)          | 23%                              |             | 22%   | 55%**                          |
|                           | 通過從內地電            | 20%                              | 30%         | 40%   | 10%                            |
| 方案1*                      | 網關電以輸入<br>更多電力    | 總共:50%                           |             | 40 /6 | 1074                           |
| 方案2*                      | 利用更多天然            | 20%                              |             | 60%   | 20%                            |

\*以上的燃料比例用以提供一個基礎作規劃電力供應所需的基準。不同燃料的實際分配產沒實際情況離定。

氯作本地發電