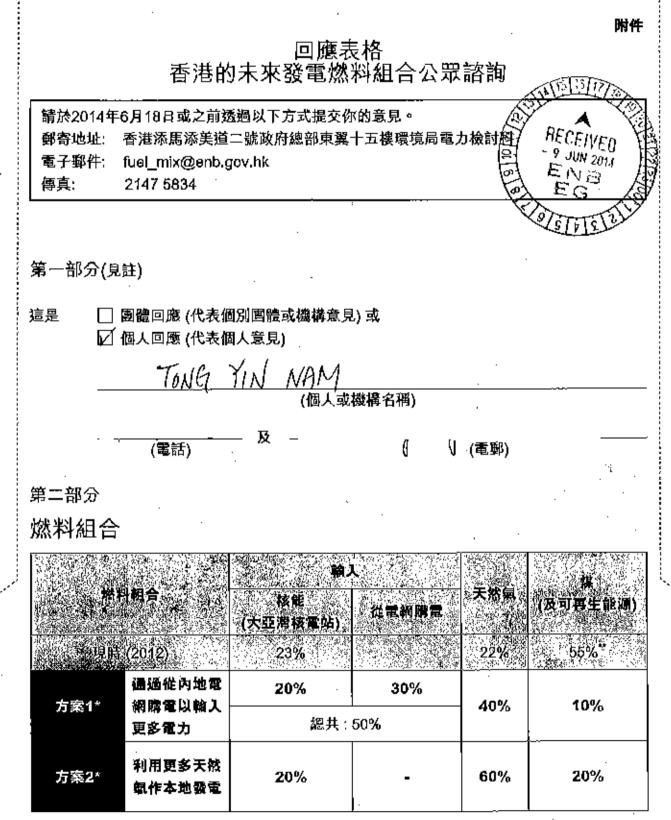

### 608A000 37

第二部分

燃料組合

|           |                | 輸入                  | L . | N. S. S. | **                                 |  |
|-----------|----------------|---------------------|-----|----------|------------------------------------|--|
| 燃         | 料組合            | 核能<br>(大亞灣核電站) 從電網關 |     | 天然氣      | 、<br>(及可再生能源)<br>55% <sup>**</sup> |  |
| 現時 (2012) |                | 23%                 | -   | 22%      |                                    |  |
| -         | 通過從內地電         | 20%                 | 30% | 400/     | 5440                               |  |
| 方案1*      | 網購電以輸入<br>更多電力 | /總共:50%             |     | 40%      | 10%                                |  |
| 方氰2*      | 利用更多天然         | 20%                 |     | 60%      | 20%                                |  |