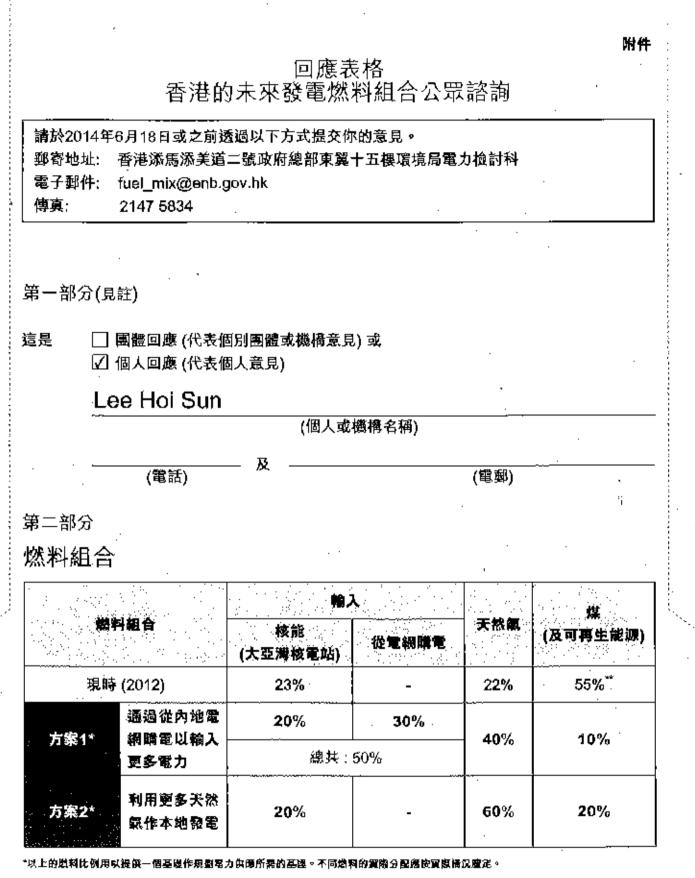

### 608A000 37

第二部分

燃料組合

|           |                | 輸入                  | L . | N. S. S. | **                                 |  |
|-----------|----------------|---------------------|-----|----------|------------------------------------|--|
| 燃         | 料組合            | 核能<br>(大亞灣核電站) 從電網關 |     | 天然氣      | 、<br>(及可再生能源)<br>55% <sup>**</sup> |  |
| 現時 (2012) |                | 23%                 | -   | 22%      |                                    |  |
| -         | 通過從內地電         | 20%                 | 30% | 400/     | 5440                               |  |
| 方案1*      | 網購電以輸入<br>更多電力 | /總共:50%             |     | 40%      | 10%                                |  |
| 方氰2*      | 利用更多天然         | 20%                 |     | 60%      | 20%                                |  |